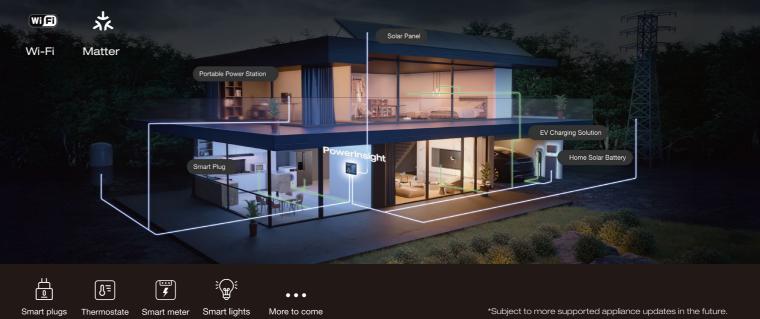

# Device control: a smarter way to run your smart home

Integrated in the EcoFlow Home Energy Ecosystem, the PowerInsight can connect with EcoFlow energy products, and other supported third-party devices, allowing homeowners to view and control their home energy easily.

#### Control your home appliances, smartly

Turn off all the lights while you're away from home, or turn on the heater before you arrive home... These can be easily handled with just one tap!

Receive a storm warning 24 hours in advance. Get the battery pre-charged to the fullest to prepare for severe weather.

#### An energetic insight into your EV charging

Directly connects with EcoFlow's PowerPulse EV charger to provide real-time insights into your EV's solar energy usage, offering complete control and understandling of home energy