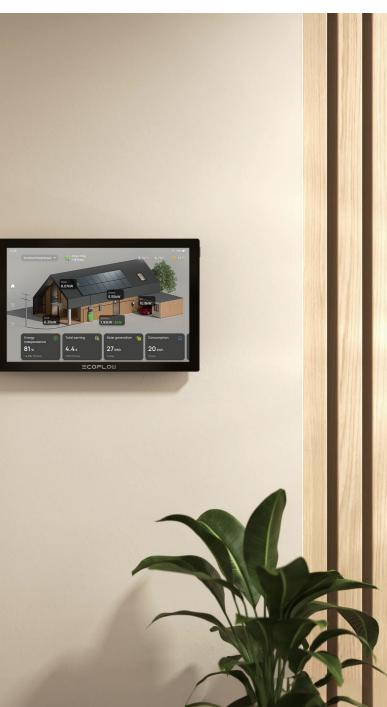

## The All-in-One Home Energy Monitor

EcoFlow PowerInsight, a sleek 10-inch all-in-one home energy monitor to visualise your home energy data in real time and control smart home devices to boost your home energy efficiency.

10 inch Touchscreen One glance To get all energy data

One tap To control the entire home

### **Energy Stats, Clearly Defined**

See real-time home energy data daily, monthly, and annually. Curious about your home's eco-friendliness? This is where you will get all the answers!

Solar power generation