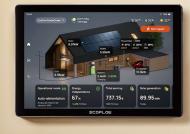

## The All-in-One Home Energy Monitor

EcoFlow PowerInsight, a sleek 10-inch all-in-one home energy monitor to visualise your home energy data in real time and control smart home devices to boost your home energy efficiency.

10 inch Touchscreen One glance To get all energy data

One tap To control the entire home

### **Energy Stats, Clearly Defined**

See real-time home energy data daily, monthly, and annually. Curious about your home's eco-friendliness? This is where you will get all the answers!

Solar power generation