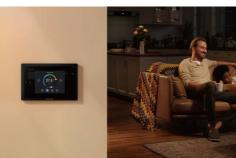

## The All-in-One Home Energy Monitor

EcoFlow PowerInsight, a sleek 10-inch all-in-one home energy monitor to visualise your home energy data in real time and control smart home devices to boost your home energy efficiency.

10 inch Touchscreen One glance To get all energy data

One tap To control the entire home

#### Temperature auto-adjustment keeps your home comfortable while saving energy

With a built-in indoor temperature sensor, the EcoFlow PowerInsight can adjust temperatures more appropriately by controlling your thermostat. By relentlessly managing the temperature, it reduces energy consumption and utility costs.