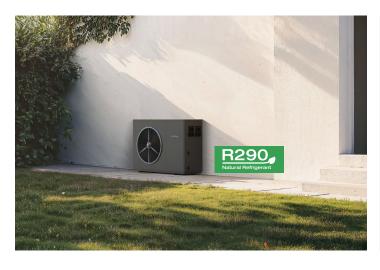

## For Efficient, Clean Heating

EcoFlow PowerHeat uses an R290 eco-friendly refrigerant, boasting a GWP (global warming potential) lower than 20. As a natural gas without chemical agents that emit greenhouse gases, R290 is exceptionally environmentally friendly. Moreover, it's highly energy-efficient, complying with ErP A+++\* energy label standards, helping users reduce energy bills.