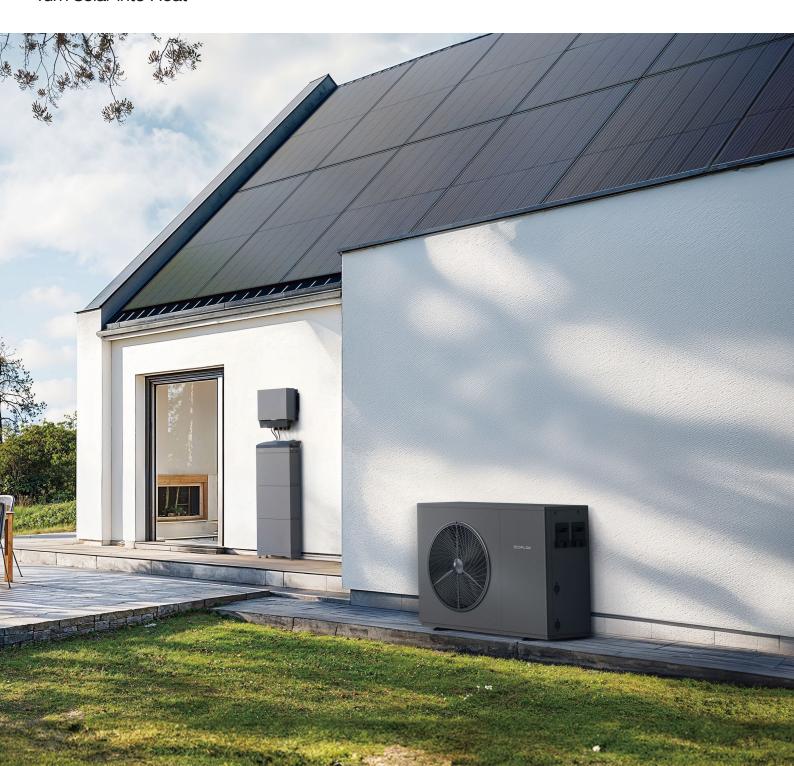

## Solar-powered home heating

The PowerHeat Air-to-Water heat pump uses electricity to bring ambient air heat energy into your house, achieving significantly enhanced home heating efficiency. With PowerOcean integration, you can make the best use of clean solar power for home heating and slash your electricity bills.