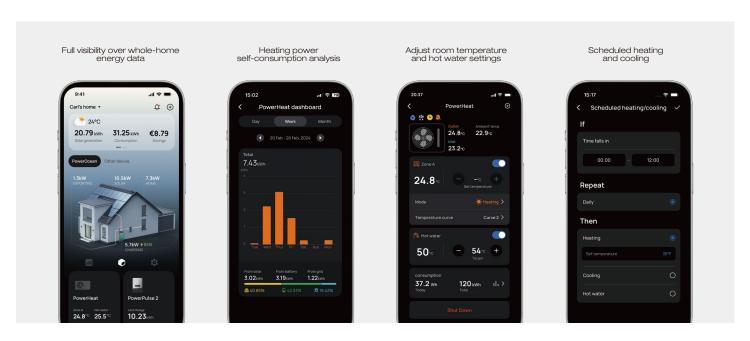

# Smart heat, smart control

With the EcoFlow app, you can gain complete visibility of your whole-home energy data, analyze heating power, adjust the temperature for rooms and hot water, and schedule heating and cooling.