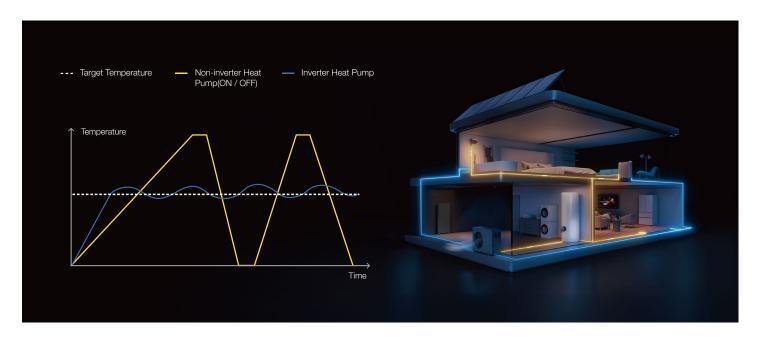

### Home comfort with constant system temperature

The integrated inverter technology enables the heat pump to continuously adjust its output to the actual needs in the house by variably regulating the speed of the compressor. This inverter-controlled heat pump heating system ensures constant system temperatures for your home comfort.