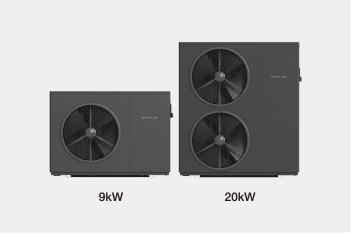

#### Available in 9kW and 20kW

EcoFlow PowerHeat comes with 2 variables, supporting both 1-phase and 3-phase connections.

- \* Under the temperature of 35°C, PowerHeat's ErP energy level is A+++. Under the temperature of 55°C, PowerHeat's ErP energy level is A+++.
- \* The images are for reference only; the actual product serves as the standard.
- \* When PowerHeat is integrated with PowerOcean, the PowerOcean DC Fit is not supported.
- \* All specifications and descriptions shown may differ from the actual specification of the product. EcoFlow reserves the right to make changes and amendments to the product shown and described here at any time without prior notice of such change. All functionality, features, specifications, design and other product information displayed in this brochure including, but not limited to, components, performance, availability, and capabilities of the product are subject to change without notice. The contents and simulated images within the screen are for demonstration purposes only.