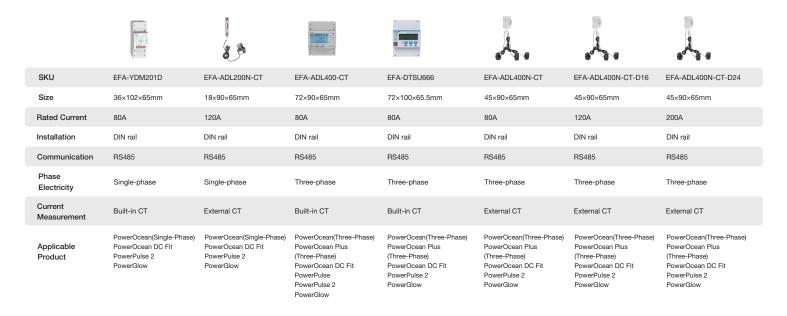

#### Which Smart Meter Do I Need?

To select the most suitable smart meter for your EcoFlow PowerOcean system, use our comprehensive flowchart to find the perfect model.

Answer the following questions to narrow your options and discover the meter that best fits your needs.

#### Three Special Scenarios to Enhance Your Experience

- 1. For built-in smart meter selection, we recommend choosing the EFA-ADL400-CT first.
- 2. For UK users, opt for a 120A electric meter.
- 3. For Swiss users, indulge in the convenience of our external meter option.