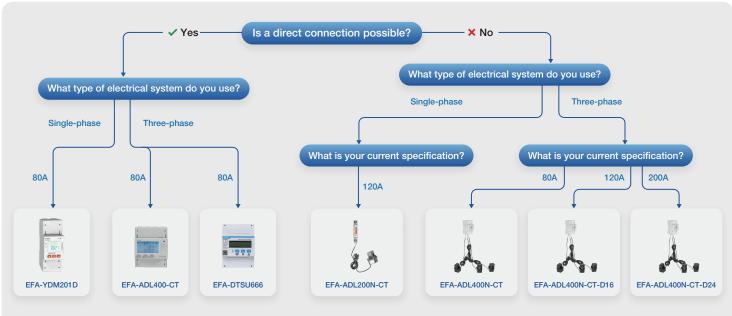

#### Which Smart Meter Do I Need?

To select the most suitable smart meter for your EcoFlow PowerOcean system, use our comprehensive flowchart to find the perfect model.

Answer the following questions to narrow your options and discover the meter that best fits your needs.

#### Three Special Scenarios to Enhance Your Experience

- 1. For built-in smart meter selection, we recommend choosing the EFA-ADL400-CT first.
- 2. For UK users, opt for a 120A electric meter.
- 3. For Swiss users, indulge in the convenience of our external meter option.