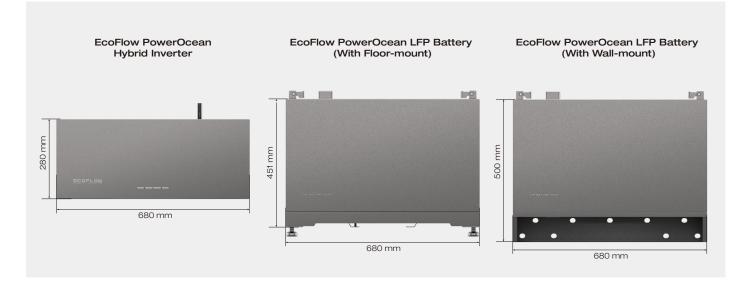

Solar Battery Solution for Houses

# **EcoFlow PowerOcean** Single-phase Safety and Power Independence in Every Charge

## Effortlessly Scalable. Unquestionably PowerOcean.

#### Start Small. Kickstart from 1 Battery.

Built-in DC-DC converter in each battery pack allows our single-phase hybrid inverter to operate with even one pack simply.

#### Your Energy Needs. Your Call.

Start with a single 5kWh battery pack, up to 45kWh, and watch your power solution expand alongside your needs\*.

#### Old Batteries. New Life.

Mixing different battery capacities can be risky. PowerOcean's advanced paralleled connection allows you to add new batteries perfectly with existing units.

\* Disclaimer: For a total battery capacity of 45kWh, three hybrid inverters are required. One hybrid inverter can support a maximum of 15kWh.