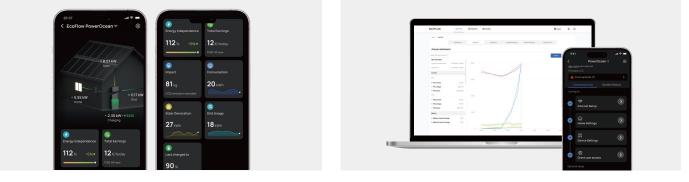

#### **EcoFlow App and Web Portal**

#### EcoFlow App and Web Portal for End-Users

-Intuitive power flow monitoring

-Say goodbye to high energy bills with Self-Powered Mode

parameters

- -Viewing power generation and consumption data through an application
- -Customise the system's working mode and

#### EcoFlow Pro App and Web Portal for Installers

-Ultra-fast 3-step commissioning process -Comprehensive map view of authorised systems

-Comprehensive and detailed data to assist you in system fault analysis