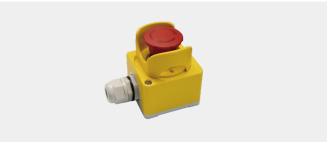

#### **Emergency Stop Button**

Designed to achieve rapid shutdown to cut off the power supply of the entire system.