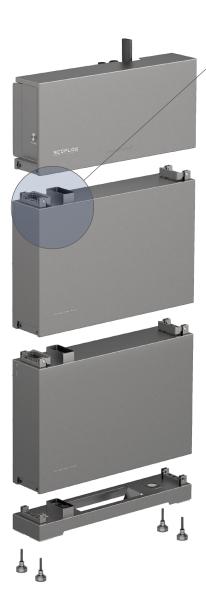

#### Start Small. Kickstart from 1 Battery.

Built-in DC-DC converter in each battery pack allows our single-phase hybrid inverter to operate with even one pack simply.

#### Your Energy Needs. Your Call.

Start with a single 5kWh battery pack, up to 45kWh, and watch your power solution expand alongside your needs\*.

#### Old Batteries. New Life.

Mixing different battery capacities can be risky. PowerOcean's advanced paralleled connection allows you to add new batteries perfectly with existing units.

\* Disclaimer: For a total battery capacity of 45kWh, three hybrid inverters are required. One hybrid inverter can support a maximum of 15kWh.