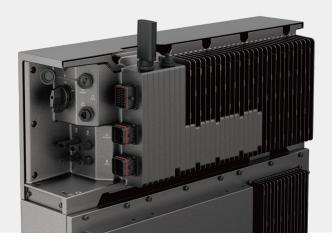

#### 90V MPPT Charger Controller

Experience uncompromised efficiency across all weather conditions. With PowerOcean's built-in 90V MPPT charge controller, you can expect superior performance, day in and day out.

#### Bypass Circuit to Secure Stable Power Supply

If the inverter detects dysfunction, it will switch to the bypass mode, allowing grid power to flow through instead.

#### **Battery Management System**

Our intelligent BMS ensures each unit operates safely by avoiding overcurrent and overcharging.

#### Fire Prevention Module

Integrated fire prevention module provide extra protection, activating when batteries overheat.

#### Auto Heating Module

PowerOcean preserves battery performance and lifespan by maintaining an optimal temperature.