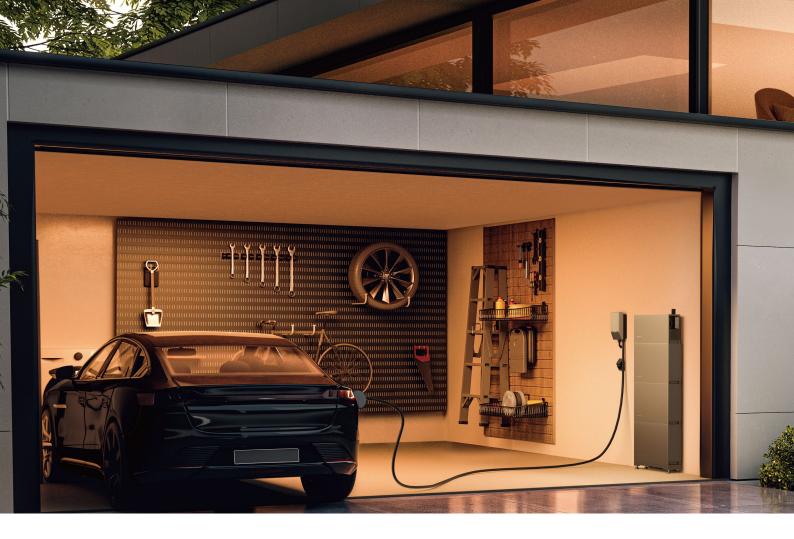

#### Start Small. Kickstart from 1 Battery.

Built-in DC-DC converter in each battery pack allows our single-phase hybrid inverter to operate with even one pack simply.

#### Your Energy Needs. Your Call.

Start with a single 5kWh battery pack, up to 45kWh, and watch your power solution expand alongside your needs\*.

#### Old Batteries. New Life.

Mixing different battery capacities can be risky. PowerOcean's advanced paralleled connection allows you to add new batteries perfectly with existing units.

\* Disclaimer: For a total battery capacity of 45kWh, three hybrid inverters are required. One hybrid inverter can support a maximum of 15kWh.